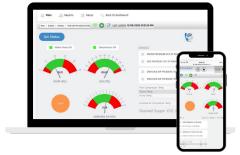

## A fundamentally better approach to lake management

Our buoys can be connected directly to your nanobubble generator dashboard allowing you to monitor your equipment and your lake right from your phone or laptop from anywhere in the world.