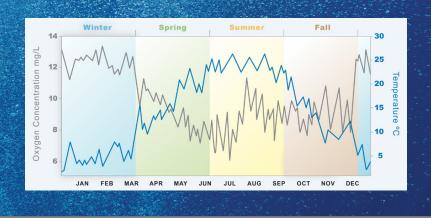

## Nanobubble Solutions to Improve Lake & Pond Water Quality 24/7 REMOTE MONITORING

Your lake's water quality varies throughout the day, day-to-day, weekly & monthly due to weather and seasonally due to climate. Monitoring these fluctuations is vital to understanding your lake's behavior and for planning and evaluating your lake management activities. Moleaer has developed a turnkey monitoring solution that collects data in real time to realize these variations and allow you to watch your lake be transformed after the installation of your nanobubble generator.

## A fundamentally better approach to lake management

Our buoys can be connected directly to your nanobubble generator dashboard allowing you to monitor your equipment and your lake right from your phone or laptop from anywhere in the world.