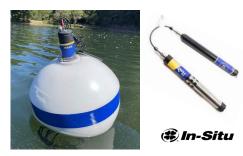

## **OUR TURNKEY MONITORING BUOY INCLUDES:**

For more information, including pricing, ask your sales representative or reach out to info@Moleaer.com.

- 12" buoy and anchor with rope
- Telemetry antenna sends data via 5G celluar
- Rugged twist-lock cable (up to 25')
- AquaTroll 500 multiparameter sonde
- Measures: dissolved oxygen (DO), temperature & conductivity, and pH & oxidation reduction potention (ORP)
- Automatic sensor wiper